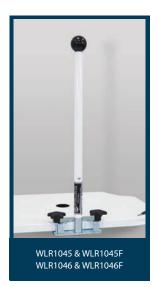

- Bed Sticks are used to assist the user to transfer in and out of the bed. They can also give assistance with in-bed mobility.
- Deutscher Bed sticks are designed to accommodate a wide range of medical beds used throughout the Healthcare industry.
- This range includes fixed and folding bed sticks.
- A 50mm ball fitted to the top of the stick protects the user should they fall and provides a good gripping surface for the client.
- All Deutscher bed sticks are securely clamped to the mattress platform.
- They can be fitted to either side of the bed.
- All Deutscher bed sticks are tested to withstand a 50kg force in all directions ensuring it is safe to use.
- All Deutscher bed sticks are designed and manufactured in Ballarat, Australia.

| PART/NO   | FIXED POLE BED STICK RANGE                          | RAIL SIZE ON BED | SUITABLE FOR                       |
|-----------|-----------------------------------------------------|------------------|------------------------------------|
| WL1040    | Side Mounted Fixed Pole bed stick                   | 32 x 51mm        | Walmsley Bed                       |
| WL1040T   | Top Mounted Fixed Pole Bed Stick                    | 32 x 51mm        | Walmsley Bed                       |
| WL1045    | Side Mounted Fixed Pole Bed Stick                   | 25 x 50mm        | Carer Bed                          |
| WL1041    | Side Mounted Fixed Pole Bed Stick                   | 40 x 40mm        |                                    |
| WLR1045   | Side Mounted Fixed Pole Bed Stick                   | 25 x 26mm        | Floorline Bed                      |
| WL1044    | Side Mounted Fixed Pole Bed Stick                   | 20 x 50mm        | Etude Bed                          |
| WL1044H   | Side Mounted Fixed Pole Bed Stick (Hook Top)        | 20 x 50mm        | Etude Bed                          |
| WL1040H   | Side Mounted Fixed Pole Bed Stick (Hook Top)        | 32 x 51mm        | Walmsley Bed                       |
| WL1045H   | Side Mounted Fixed Pole Bed Stick (Hook Top)        | 25 x 50mm        | Carer Bed                          |
| WL1040LX  | Special Top Mounted Fixed Pole Bed Stick            | 32 x 51mm        | Lexia Bed                          |
| WL1040LXH | Special Top Mounted Fixed Pole Bed Stick (Hook Top) | 32 x 51mm        | Lexia Bed                          |
| WLR1046   | Side Mounted Fixed Pole Bed Stick                   | 28 x 28mm        | Floorline (Plastic Mattress sheet) |
| WLR1045H  | Side Mounted Fixed Pole Bed Stick (Hook Top)        | 25 x 26mm        | Floorline                          |