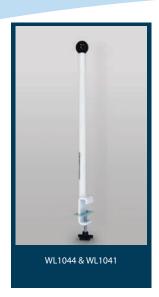

| PART/NO   | FIXED POLE BED STICK RANGE                          | RAIL SIZE ON BED | SUITABLE FOR                       |
|-----------|-----------------------------------------------------|------------------|------------------------------------|
| WL1040    | Side Mounted Fixed Pole bed stick                   | 32 x 51mm        | Walmsley Bed                       |
| WL1040T   | Top Mounted Fixed Pole Bed Stick                    | 32 x 51mm        | Walmsley Bed                       |
| WL1045    | Side Mounted Fixed Pole Bed Stick                   | 25 x 50mm        | Carer Bed                          |
| WL1041    | Side Mounted Fixed Pole Bed Stick                   | 40 x 40mm        |                                    |
| WLR1045   | Side Mounted Fixed Pole Bed Stick                   | 25 x 26mm        | Floorline Bed                      |
| WL1044    | Side Mounted Fixed Pole Bed Stick                   | 20 x 50mm        | Etude Bed                          |
| WL1044H   | Side Mounted Fixed Pole Bed Stick (Hook Top)        | 20 x 50mm        | Etude Bed                          |
| WL1040H   | Side Mounted Fixed Pole Bed Stick (Hook Top)        | 32 x 51mm        | Walmsley Bed                       |
| WL1045H   | Side Mounted Fixed Pole Bed Stick (Hook Top)        | 25 x 50mm        | Carer Bed                          |
| WL1040LX  | Special Top Mounted Fixed Pole Bed Stick            | 32 x 51mm        | Lexia Bed                          |
| WL1040LXH | Special Top Mounted Fixed Pole Bed Stick (Hook Top) | 32 x 51mm        | Lexia Bed                          |
| WLR1046   | Side Mounted Fixed Pole Bed Stick                   | 28 x 28mm        | Floorline (Plastic Mattress sheet) |
| WLR1045H  | Side Mounted Fixed Pole Bed Stick (Hook Top)        | 25 x 26mm        | Floorline                          |

| PART/NO   | FOLDING POLE BED STICK RANGE               | RAIL SIZE ON BED | SUITABLE FOR                       |
|-----------|--------------------------------------------|------------------|------------------------------------|
| WL1040F   | Side Mounted Folding Pole Bed Stick        | 32 x 51mm        | Walmsley Bed                       |
| WL1040FT  | Top Mounted Folding Pole Bed Stick         | 32 x 51mm        | Walmsley Bed                       |
| WLR1045F  | Side Mounted Folding Pole Bed Stick        | 25 x 26mm        | Floorline Bed                      |
| WLR1046F  | Side Mounted Folding Pole Bed Stick        | 28 x 28mm        | Floorline (Plastic mattress Sheet) |
| WL1045F   | Side Mounted Folding Pole Bed Stick        | 25 X 50mm        | Carer Bed                          |
| WL1040LXF | Special Top Mounted Folding Pole Bed Stick | 32 x 51mm        | Lexia Bed                          |