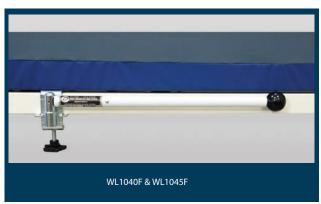

| PART/NO   | FOLDING POLE BED STICK RANGE               | RAIL SIZE ON BED | SUITABLE FOR                       |
|-----------|--------------------------------------------|------------------|------------------------------------|
| WL1040F   | Side Mounted Folding Pole Bed Stick        | 32 x 51mm        | Walmsley Bed                       |
| WL1040FT  | Top Mounted Folding Pole Bed Stick         | 32 x 51mm        | Walmsley Bed                       |
| WLR1045F  | Side Mounted Folding Pole Bed Stick        | 25 x 26mm        | Floorline Bed                      |
| WLR1046F  | Side Mounted Folding Pole Bed Stick        | 28 x 28mm        | Floorline (Plastic mattress Sheet) |
| WL1045F   | Side Mounted Folding Pole Bed Stick        | 25 X 50mm        | Carer Bed                          |
| WL1040LXF | Special Top Mounted Folding Pole Bed Stick | 32 x 51mm        | Lexia Bed                          |