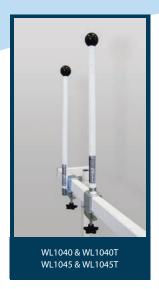

| PART/NO   | FIXED POLE BED STICK RANGE                          | RAIL SIZE ON BED | SUITABLE FOR                       |
|-----------|-----------------------------------------------------|------------------|------------------------------------|
| WL1040    | Side Mounted Fixed Pole bed stick                   | 32 x 51mm        | Walmsley Bed                       |
| WL1040T   | Top Mounted Fixed Pole Bed Stick                    | 32 x 51mm        | Walmsley Bed                       |
| WL1045    | Side Mounted Fixed Pole Bed Stick                   | 25 x 50mm        | Carer Bed                          |
| WL1041    | Side Mounted Fixed Pole Bed Stick                   | 40 x 40mm        |                                    |
| WLR1045   | Side Mounted Fixed Pole Bed Stick                   | 25 x 26mm        | Floorline Bed                      |
| WL1044    | Side Mounted Fixed Pole Bed Stick                   | 20 x 50mm        | Etude Bed                          |
| WL1044H   | Side Mounted Fixed Pole Bed Stick (Hook Top)        | 20 x 50mm        | Etude Bed                          |
| WL1040H   | Side Mounted Fixed Pole Bed Stick (Hook Top)        | 32 x 51mm        | Walmsley Bed                       |
| WL1045H   | Side Mounted Fixed Pole Bed Stick (Hook Top)        | 25 x 50mm        | Carer Bed                          |
| WL1040LX  | Special Top Mounted Fixed Pole Bed Stick            | 32 x 51mm        | Lexia Bed                          |
| WL1040LXH | Special Top Mounted Fixed Pole Bed Stick (Hook Top) | 32 x 51mm        | Lexia Bed                          |
| WLR1046   | Side Mounted Fixed Pole Bed Stick                   | 28 x 28mm        | Floorline (Plastic Mattress sheet) |
| WLR1045H  | Side Mounted Fixed Pole Bed Stick (Hook Top)        | 25 x 26mm        | Floorline                          |

| PART/NO   | FOLDING POLE BED STICK RANGE               | RAIL SIZE ON BED | SUITABLE FOR                       |
|-----------|--------------------------------------------|------------------|------------------------------------|
| WL1040F   | Side Mounted Folding Pole Bed Stick        | 32 x 51mm        | Walmsley Bed                       |
| WL1040FT  | Top Mounted Folding Pole Bed Stick         | 32 x 51mm        | Walmsley Bed                       |
| WLR1045F  | Side Mounted Folding Pole Bed Stick        | 25 x 26mm        | Floorline Bed                      |
| WLR1046F  | Side Mounted Folding Pole Bed Stick        | 28 x 28mm        | Floorline (Plastic mattress Sheet) |
| WL1045F   | Side Mounted Folding Pole Bed Stick        | 25 X 50mm        | Carer Bed                          |
| WL1040LXF | Special Top Mounted Folding Pole Bed Stick | 32 x 51mm        | Lexia Bed                          |