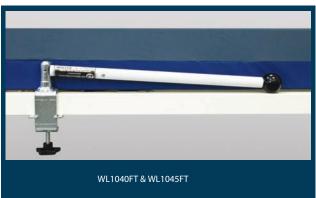

| PART/NO   | FOLDING POLE BED STICK RANGE               | RAIL SIZE ON BED | SUITABLE FOR                       |
|-----------|--------------------------------------------|------------------|------------------------------------|
| WL1040F   | Side Mounted Folding Pole Bed Stick        | 32 x 51mm        | Walmsley Bed                       |
| WL1040FT  | Top Mounted Folding Pole Bed Stick         | 32 x 51mm        | Walmsley Bed                       |
| WLR1045F  | Side Mounted Folding Pole Bed Stick        | 25 x 26mm        | Floorline Bed                      |
| WLR1046F  | Side Mounted Folding Pole Bed Stick        | 28 x 28mm        | Floorline (Plastic mattress Sheet) |
| WL1045F   | Side Mounted Folding Pole Bed Stick        | 25 X 50mm        | Carer Bed                          |
| WL1040LXF | Special Top Mounted Folding Pole Bed Stick | 32 x 51mm        | Lexia Bed                          |

Top mounted bed sticks are often used in conjunction with side rails or where the bed stick needs to be firmer against the matteress.