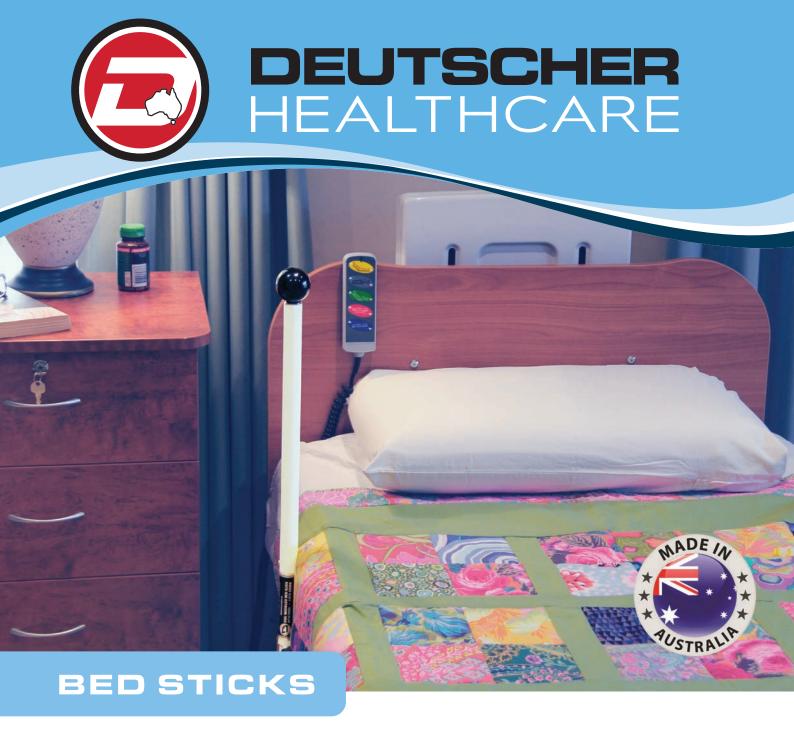

- Bed Sticks are used to assist the user to transfer in and out of the bed. They can also give assistance with in-bed mobility.
- Deutscher Bed sticks are designed to accommodate a wide range of medical beds used throughout the Healthcare industry.
- This range includes fixed and folding bed sticks.
- A 50mm ball fitted to the top of the stick protects the user should they fall and provides a good gripping surface for the client.
- All Deutscher bed sticks are securely clamped to the mattress platform.
- They can be fitted to either side of the bed.
- All Deutscher bed sticks are tested to withstand a 50kg force in all directions ensuring it is safe to use.
- All Deutscher bed sticks are designed and manufactured in Ballarat, Australia.