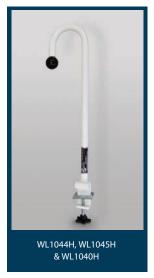

| PART/NO   | FIXED POLE BED STICK RANGE                          | RAIL SIZE ON BED | SUITABLE FOR                       |
|-----------|-----------------------------------------------------|------------------|------------------------------------|
| WL1040    | Side Mounted Fixed Pole bed stick                   | 32 x 51mm        | Walmsley Bed                       |
| WL1040T   | Top Mounted Fixed Pole Bed Stick                    | 32 x 51mm        | Walmsley Bed                       |
| WL1045    | Side Mounted Fixed Pole Bed Stick                   | 25 x 50mm        | Carer Bed                          |
| WL1041    | Side Mounted Fixed Pole Bed Stick                   | 40 x 40mm        |                                    |
| WLR1045   | Side Mounted Fixed Pole Bed Stick                   | 25 x 26mm        | Floorline Bed                      |
| WL1044    | Side Mounted Fixed Pole Bed Stick                   | 20 x 50mm        | Etude Bed                          |
| WL1044H   | Side Mounted Fixed Pole Bed Stick (Hook Top)        | 20 x 50mm        | Etude Bed                          |
| WL1040H   | Side Mounted Fixed Pole Bed Stick (Hook Top)        | 32 x 51mm        | Walmsley Bed                       |
| WL1045H   | Side Mounted Fixed Pole Bed Stick (Hook Top)        | 25 x 50mm        | Carer Bed                          |
| WL1040LX  | Special Top Mounted Fixed Pole Bed Stick            | 32 x 51mm        | Lexia Bed                          |
| WL1040LXH | Special Top Mounted Fixed Pole Bed Stick (Hook Top) | 32 x 51mm        | Lexia Bed                          |
| WLR1046   | Side Mounted Fixed Pole Bed Stick                   | 28 x 28mm        | Floorline (Plastic Mattress sheet) |
| WLR1045H  | Side Mounted Fixed Pole Bed Stick (Hook Top)        | 25 x 26mm        | Floorline                          |